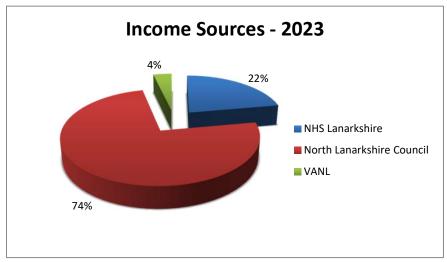

## Voice of Experience Forum Income & Expenditure For The Year Ended 31 March 2023

| Income                                         | 2023                            | 2022                            |
|------------------------------------------------|---------------------------------|---------------------------------|
| Grants & Donations<br>Interest<br>Other Income | 67,686<br>30<br>3,297<br>71,013 | 95,951<br>16<br>3,687<br>99,654 |
| Expenditure                                    |                                 |                                 |
| Charitable Activities PforC transfer           | 81,467<br>8,375<br>89,842       | 88,184                          |
| Net Income/-Expenditure                        | -£18,829                        | £11,470                         |
| Balance Sheet<br>As At 31 March 2023           |                                 |                                 |
| Fixed Assets                                   | 31 Mar 23                       | 31 Mar 22                       |
| Tangible Assets                                | 2,017                           | 3,301                           |
| Current Assets                                 |                                 |                                 |
| Debtors & Prepayments<br>Bank                  | 1,970<br>96,857<br>98,827       | 4,670<br>126,918<br>131,588     |
| Current Liabilities                            |                                 |                                 |
| Accruals & Deferred Income                     | (2,280)                         | (17,496)                        |
| Net Assets                                     | £98,564                         | £117,393                        |
| Funds                                          |                                 |                                 |
| Unrestricted Funds<br>Restricted Funds         | 98,564<br>-<br>£98,564          | 93,731<br>23,662<br>£117,393    |