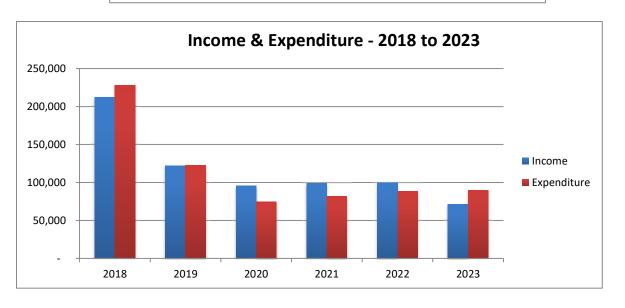

## Voice of Experience Forum Income & Expenditure For The Year Ended 31 March 2023

| Income                                         | 2023                            | 2022                            |
|------------------------------------------------|---------------------------------|---------------------------------|
| Grants & Donations<br>Interest<br>Other Income | 67,686<br>30<br>3,297<br>71,013 | 95,951<br>16<br>3,687<br>99,654 |
| Expenditure                                    |                                 |                                 |
| Charitable Activities PforC transfer           | 81,467<br>8,375<br>89,842       | 88,184                          |
| Net Income/-Expenditure                        | -£18,829                        | £11,470                         |
| Balance Sheet<br>As At 31 March 2023           |                                 |                                 |
| Fixed Assets                                   | 31 Mar 23                       | 31 Mar 22                       |
| Tangible Assets                                | 2,017                           | 3,301                           |
| Current Assets                                 |                                 |                                 |
| Debtors & Prepayments<br>Bank                  | 1,970<br>96,857<br>98,827       | 4,670<br>126,918<br>131,588     |
| Current Liabilities                            |                                 |                                 |
| Accruals & Deferred Income                     | (2,280)                         | (17,496)                        |
| Net Assets                                     | £98,564                         | £117,393                        |
| Funds                                          |                                 |                                 |
| Unrestricted Funds<br>Restricted Funds         | 98,564<br>-<br>£98,564          | 93,731<br>23,662<br>£117,393    |