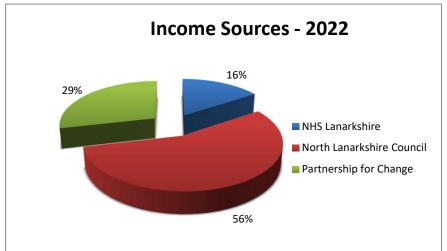

## Voice of Experience Forum Income & Expenditure For The Year Ended 31 March 2023

| Income                                         | 2023                            | 2022                            |
|------------------------------------------------|---------------------------------|---------------------------------|
| Grants & Donations<br>Interest<br>Other Income | 67,686<br>30<br>3,297<br>71,013 | 95,951<br>16<br>3,687<br>99,654 |
| Expenditure                                    |                                 |                                 |
| Charitable Activities PforC transfer           | 81,467<br>8,375<br>89,842       | 88,184                          |
| Net Income/-Expenditure                        | -£18,829                        | £11,470                         |
| Balance Sheet<br>As At 31 March 2023           |                                 |                                 |
| Fixed Assets                                   | 31 Mar 23                       | 31 Mar 22                       |
| Tangible Assets                                | 2,017                           | 3,301                           |
| Current Assets                                 |                                 |                                 |
| Debtors & Prepayments<br>Bank                  | 1,970<br>96,857<br>98,827       | 4,670<br>126,918<br>131,588     |
| Current Liabilities                            |                                 |                                 |
| Accruals & Deferred Income                     | (2,280)                         | (17,496)                        |
| Net Assets                                     | £98,564                         | £117,393                        |
| Funds                                          |                                 |                                 |
| Unrestricted Funds<br>Restricted Funds         | 98,564<br>-<br>£98,564          | 93,731<br>23,662<br>£117,393    |